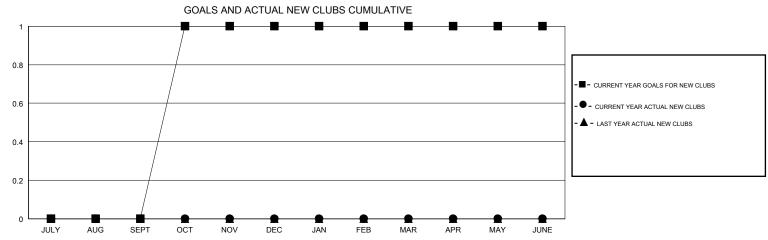

## District 5 NE

**LOCATION NORTH DAKOTA GMT CA** 

| LOCATION NORTH DAKOTA |                                   |                                                                                                                                                         |                                                                                                                                                                                       |                                                                                                                                                                                                                                                                     |                                                                                                                                                                                                                                                                                                                                     | GMT CA                                                                                                                                                                                                                                                                                                                                                                                           |  |  |
|-----------------------|-----------------------------------|---------------------------------------------------------------------------------------------------------------------------------------------------------|---------------------------------------------------------------------------------------------------------------------------------------------------------------------------------------|---------------------------------------------------------------------------------------------------------------------------------------------------------------------------------------------------------------------------------------------------------------------|-------------------------------------------------------------------------------------------------------------------------------------------------------------------------------------------------------------------------------------------------------------------------------------------------------------------------------------|--------------------------------------------------------------------------------------------------------------------------------------------------------------------------------------------------------------------------------------------------------------------------------------------------------------------------------------------------------------------------------------------------|--|--|
| Clubs                 |                                   |                                                                                                                                                         |                                                                                                                                                                                       | Members                                                                                                                                                                                                                                                             |                                                                                                                                                                                                                                                                                                                                     |                                                                                                                                                                                                                                                                                                                                                                                                  |  |  |
| RESULTS FOR 2019-2020 |                                   |                                                                                                                                                         |                                                                                                                                                                                       | RESULTS FOR 2019-2020                                                                                                                                                                                                                                               |                                                                                                                                                                                                                                                                                                                                     |                                                                                                                                                                                                                                                                                                                                                                                                  |  |  |
| NEW CLUB GOAL         | NEW CLUBS                         | DROPPED CLUBS                                                                                                                                           | QUARTER                                                                                                                                                                               | MEMBER GROWTH NET<br>GOAL                                                                                                                                                                                                                                           | MEMBER GROWTH<br>ACTUAL                                                                                                                                                                                                                                                                                                             | DROPPED<br>MEMBERS ACTUAL<br>(including transfers)                                                                                                                                                                                                                                                                                                                                               |  |  |
| 0                     | 0                                 | 1                                                                                                                                                       | JULY/AUG/SEPT                                                                                                                                                                         | 10                                                                                                                                                                                                                                                                  | 16                                                                                                                                                                                                                                                                                                                                  | 30                                                                                                                                                                                                                                                                                                                                                                                               |  |  |
| 1                     | 0                                 | 2                                                                                                                                                       | OCT/NOV/DEC                                                                                                                                                                           | 30                                                                                                                                                                                                                                                                  | 47                                                                                                                                                                                                                                                                                                                                  | 61                                                                                                                                                                                                                                                                                                                                                                                               |  |  |
| 0                     | 0                                 | 0                                                                                                                                                       | JAN/FEB/MAR                                                                                                                                                                           | 20                                                                                                                                                                                                                                                                  | 0                                                                                                                                                                                                                                                                                                                                   | 0                                                                                                                                                                                                                                                                                                                                                                                                |  |  |
| 0                     | 0                                 | 0                                                                                                                                                       | APR/MAY/JUNE                                                                                                                                                                          | 10                                                                                                                                                                                                                                                                  | 0                                                                                                                                                                                                                                                                                                                                   | 0                                                                                                                                                                                                                                                                                                                                                                                                |  |  |
|                       | RESULTS FOF  NEW CLUB GOAL  0 1 0 | RESULTS FOR 2019-2020           NEW CLUB GOAL         NEW CLUBS           0         0           1         0           0         0           0         0 | RESULTS FOR 2019-2020           NEW CLUB GOAL         NEW CLUBS         DROPPED CLUBS           0         0         1           1         0         2           0         0         0 | RESULTS FOR 2019-2020           NEW CLUB GOAL         NEW CLUBS         DROPPED CLUBS         QUARTER           0         0         1         JULY/AUG/SEPT           1         0         2         OCT/NOV/DEC           0         0         0         JAN/FEB/MAR | RESULTS FOR 2019-2020           NEW CLUB GOAL         NEW CLUBS         DROPPED CLUBS         QUARTER         MEMBER GROWTH NET GOAL           0         0         1         JULY/AUG/SEPT         10           1         0         2         OCT/NOV/DEC         30           0         0         0         JAN/FEB/MAR         20 | RESULTS FOR 2019-2020           NEW CLUB GOAL         NEW CLUBS         DROPPED CLUBS         QUARTER         MEMBER GROWTH NET GOAL         MEMBER GROWTH ACTUAL           0         0         1         JULY/AUG/SEPT         10         16           1         0         2         OCT/NOV/DEC         30         47           0         0         0         JAN/FEB/MAR         20         0 |  |  |