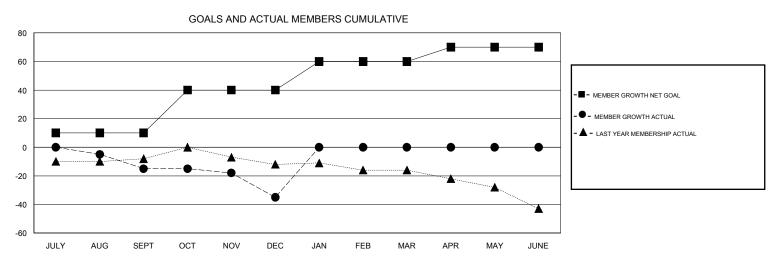

## District 5 NE

**LOCATION NORTH DAKOTA GMT CA** 

| LOCATION NORTH DAKOTA |                                   |                                                                                                                                                         |                                                                                                                                                                                       |                                                                                                                                                                                                                                                                     |                                                                                                                                                                                                                                                                                                                                     | GMT CA                                                                                                                                                                                                                                                                                                                                                                                           |  |  |
|-----------------------|-----------------------------------|---------------------------------------------------------------------------------------------------------------------------------------------------------|---------------------------------------------------------------------------------------------------------------------------------------------------------------------------------------|---------------------------------------------------------------------------------------------------------------------------------------------------------------------------------------------------------------------------------------------------------------------|-------------------------------------------------------------------------------------------------------------------------------------------------------------------------------------------------------------------------------------------------------------------------------------------------------------------------------------|--------------------------------------------------------------------------------------------------------------------------------------------------------------------------------------------------------------------------------------------------------------------------------------------------------------------------------------------------------------------------------------------------|--|--|
| Clubs                 |                                   |                                                                                                                                                         |                                                                                                                                                                                       | Members                                                                                                                                                                                                                                                             |                                                                                                                                                                                                                                                                                                                                     |                                                                                                                                                                                                                                                                                                                                                                                                  |  |  |
| RESULTS FOR 2019-2020 |                                   |                                                                                                                                                         |                                                                                                                                                                                       | RESULTS FOR 2019-2020                                                                                                                                                                                                                                               |                                                                                                                                                                                                                                                                                                                                     |                                                                                                                                                                                                                                                                                                                                                                                                  |  |  |
| NEW CLUB GOAL         | NEW CLUBS                         | DROPPED CLUBS                                                                                                                                           | QUARTER                                                                                                                                                                               | MEMBER GROWTH NET<br>GOAL                                                                                                                                                                                                                                           | MEMBER GROWTH<br>ACTUAL                                                                                                                                                                                                                                                                                                             | DROPPED<br>MEMBERS ACTUAL<br>(including transfers)                                                                                                                                                                                                                                                                                                                                               |  |  |
| 0                     | 0                                 | 1                                                                                                                                                       | JULY/AUG/SEPT                                                                                                                                                                         | 10                                                                                                                                                                                                                                                                  | 16                                                                                                                                                                                                                                                                                                                                  | 30                                                                                                                                                                                                                                                                                                                                                                                               |  |  |
| 1                     | 0                                 | 2                                                                                                                                                       | OCT/NOV/DEC                                                                                                                                                                           | 30                                                                                                                                                                                                                                                                  | 47                                                                                                                                                                                                                                                                                                                                  | 61                                                                                                                                                                                                                                                                                                                                                                                               |  |  |
| 0                     | 0                                 | 0                                                                                                                                                       | JAN/FEB/MAR                                                                                                                                                                           | 20                                                                                                                                                                                                                                                                  | 0                                                                                                                                                                                                                                                                                                                                   | 0                                                                                                                                                                                                                                                                                                                                                                                                |  |  |
| 0                     | 0                                 | 0                                                                                                                                                       | APR/MAY/JUNE                                                                                                                                                                          | 10                                                                                                                                                                                                                                                                  | 0                                                                                                                                                                                                                                                                                                                                   | 0                                                                                                                                                                                                                                                                                                                                                                                                |  |  |
|                       | RESULTS FOF  NEW CLUB GOAL  0 1 0 | RESULTS FOR 2019-2020           NEW CLUB GOAL         NEW CLUBS           0         0           1         0           0         0           0         0 | RESULTS FOR 2019-2020           NEW CLUB GOAL         NEW CLUBS         DROPPED CLUBS           0         0         1           1         0         2           0         0         0 | RESULTS FOR 2019-2020           NEW CLUB GOAL         NEW CLUBS         DROPPED CLUBS         QUARTER           0         0         1         JULY/AUG/SEPT           1         0         2         OCT/NOV/DEC           0         0         0         JAN/FEB/MAR | RESULTS FOR 2019-2020           NEW CLUB GOAL         NEW CLUBS         DROPPED CLUBS         QUARTER         MEMBER GROWTH NET GOAL           0         0         1         JULY/AUG/SEPT         10           1         0         2         OCT/NOV/DEC         30           0         0         0         JAN/FEB/MAR         20 | RESULTS FOR 2019-2020           NEW CLUB GOAL         NEW CLUBS         DROPPED CLUBS         QUARTER         MEMBER GROWTH NET GOAL         MEMBER GROWTH ACTUAL           0         0         1         JULY/AUG/SEPT         10         16           1         0         2         OCT/NOV/DEC         30         47           0         0         0         JAN/FEB/MAR         20         0 |  |  |